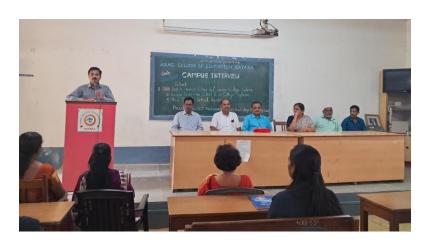

## Rayat Shikshan Sanstha's, AZAD COLLEGE OF EDUCATION, SATARA <u>Activity Report</u>

| Name of the Activity                       | Campus Interview                                                 |
|--------------------------------------------|------------------------------------------------------------------|
| Date/Duration of the Activity              | 17/06/2023                                                       |
| Name of the Organizing                     | Placement Cell                                                   |
| Committee/Department                       | 1 ideement cen                                                   |
| Objectives for organizing the Activity     | 1. Inviting various schools to interview students.               |
|                                            | 2.To provide job opportunities to students in various schools.   |
| Nature of Activity                         | Campus Interview                                                 |
| Brief Report                               | Guest: Hon. M. L. Jadhav,                                        |
|                                            | Dr. Shaikh, Sutar                                                |
|                                            | President: Dr. V. S. Nalawade                                    |
|                                            | Participants: Second year student teachers                       |
| Outcome                                    | 1. Students gained confidence to interview for teaching posts in |
|                                            | various schools.                                                 |
|                                            | 2. Students got job opportunities in various schools.            |
| Number of Participants                     | 43                                                               |
| Attachment Photo/News/List of Participants | List of Participants, Photos                                     |

प्राचार्य आझाद कॉलेज ऑफ एज्युकेशन सातारा.

Dr.K.R.More, (Head, Placement Cell)

Dr. Shaikh, (Principal, IQRA English Medium School, Satara) Hon. Dr. V. S. Nalawade (Principal, Azad College of Edu., Satara)

Hon.M. L. Jadhav (Principal, New English School, Kanher)