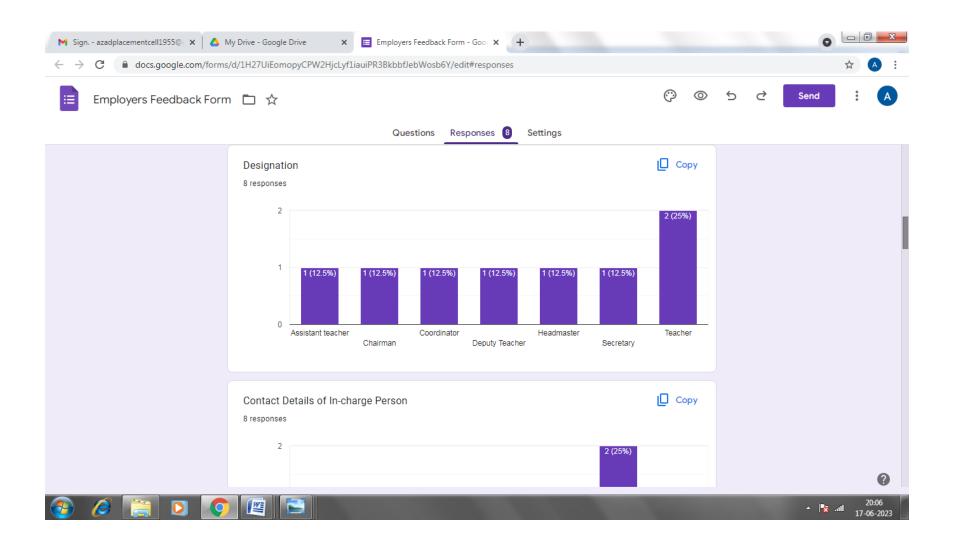

ना कळविण्यात येते की, शिनवार दि. १७/०६/२०२३ रोजी दुपारी ०१.०० वाजता विविध संस्थांसाठी महाविद्यालयात 'Campus Interview' चे आयोजन करण्यात आले आहे. या 'Campus Interview' चा जास्तीत जास्त विद्यार्थ्यांनी लाभ घ्यावा. तसेच विद्यार्थी सदरच्या 'Campus Interview' देणार आहेत त्यांनी WhatsApp गुपवरती आपली नावे कळवावीत.



प्राचार्य आझाद कॉलेज ऑफ एज्युकेशन सातारा.



Dr.K.R.More, (Head, Placement Cell)



Dr. Shaikh, (Principal, IQRA English Medium School, Satara) Hon. Dr. V. S. Nalawade (Principal, Azad College of Edu., Satara)



Hon.M. L. Jadhav (Principal, New English School, Kanher)



#### **Campus Interview**



**IQRA English Medium School, Satara)** 



Satara Urdu High School, Nagthane, Satara



**New English School, Kanher** 



Smitkiran English Medium School, Tulsan, Ondoshi, Karad





















Head, Placement Cell

#### Rayat Shikshan Sanstha's

## Azad College of Education, Satara <u>Campus Interview</u>

School Name: IQRA English Medium School & Jr. College of Science & Commerce (for girls), Satara

Date: 17/06/2023

Time- 01.00 pm.

## Attendance

|            | The state of the s |                    |                  |                                        |                  |
|------------|------------------------------------------------------------------------------------------------------------------------------------------------------------------------------------------------------------------------------------------------------------------------------------------------------------------------------------------------------------------------------------