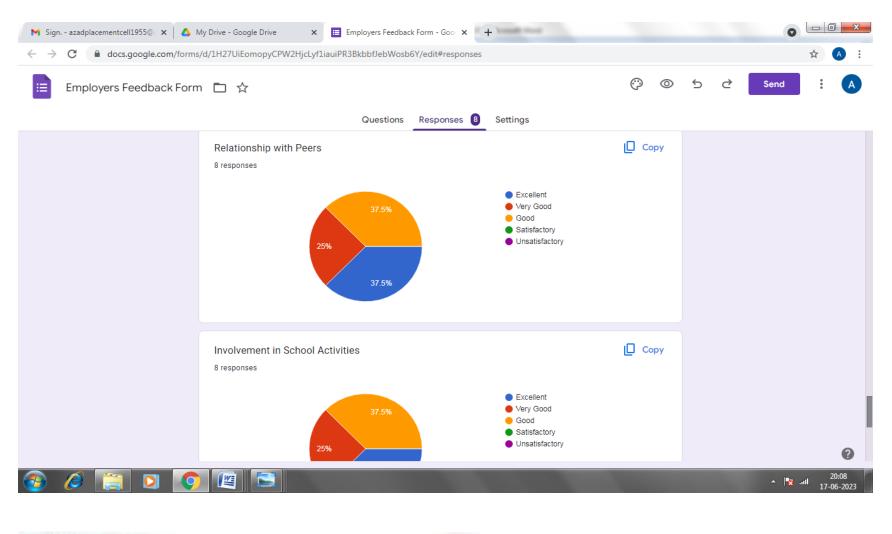

## Rayat Shikshan Sanstha's, AZAD COLLEGE OF EDUCATION, SATARA <u>Activity Report</u>

| Name of the Activity                       | Campus Interview                                                 |
|--------------------------------------------|------------------------------------------------------------------|
| Date/Duration of the Activity              | 17/06/2023                                                       |
| Name of the Organizing                     | Placement Cell                                                   |
| Committee/Department                       | 1 ideement cen                                                   |
| Objectives for organizing the Activity     | 1. Inviting various schools to interview students.               |
|                                            | 2.To provide job opportunities to students in various schools.   |
| Nature of Activity                         | Campus Interview                                                 |
| Brief Report                               | Guest: Hon. M. L. Jadhav,                                        |
|                                            | Dr. Shaikh, Sutar                                                |
|                                            | President: Dr. V. S. Nalawade                                    |
|                                            | Participants: Second year student teachers                       |
| Outcome                                    | 1. Students gained confidence to interview for teaching posts in |
|                                            | various schools.                                                 |
|                                            | 2. Students got job opportunities in various schools.            |
| Number of Participants                     | 43                                                               |
| Attachment Photo/News/List of Participants | List of Participants, Photos                                     |