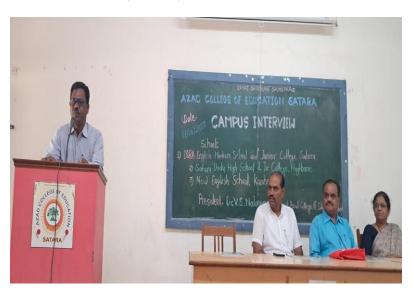

## Rayat Shikshan Sanstha's, AZAD COLLEGE OF EDUCATION, SATARA <u>Activity Report</u>

| Name of the Activity                       | Campus Interview                                                 |
|--------------------------------------------|------------------------------------------------------------------|
| Date/Duration of the Activity              | 17/06/2023                                                       |
| Name of the Organizing                     | Placement Cell                                                   |
| Committee/Department                       | 1 ideement cen                                                   |
| Objectives for organizing the Activity     | 1. Inviting various schools to interview students.               |
|                                            | 2.To provide job opportunities to students in various schools.   |
| Nature of Activity                         | Campus Interview                                                 |
| Brief Report                               | Guest: Hon. M. L. Jadhav,                                        |
|                                            | Dr. Shaikh, Sutar                                                |
|                                            | President: Dr. V. S. Nalawade                                    |
|                                            | Participants: Second year student teachers                       |
| Outcome                                    | 1. Students gained confidence to interview for teaching posts in |
|                                            | various schools.                                                 |
|                                            | 2. Students got job opportunities in various schools.            |
| Number of Participants                     | 43                                                               |
| Attachment Photo/News/List of Participants | List of Participants, Photos                                     |

प्राचार्य आझाद कॉलेज ऑफ एज्युकेशन सातारा.

Dr.K.R.More, (Head, Placement Cell)

Dr. Shaikh, (Principal, IQRA English Medium School, Satara) Hon. Dr. V. S. Nalawade (Principal, Azad College of Edu., Satara)

Hon.M. L. Jadhav (Principal, New English School, Kanher)