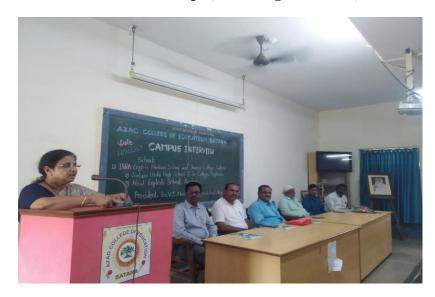

## Rayat Shikshan Sanstha's, AZAD COLLEGE OF EDUCATION, SATARA <u>Activity Report</u>

| Name of the Activity                       | Campus Interview                                                 |
|--------------------------------------------|------------------------------------------------------------------|
| Date/Duration of the Activity              | 17/06/2023                                                       |
| Name of the Organizing                     | Placement Cell                                                   |
| Committee/Department                       | 1 ideement cen                                                   |
| Objectives for organizing the Activity     | 1. Inviting various schools to interview students.               |
|                                            | 2.To provide job opportunities to students in various schools.   |
| Nature of Activity                         | Campus Interview                                                 |
| Brief Report                               | Guest: Hon. M. L. Jadhav,                                        |
|                                            | Dr. Shaikh, Sutar                                                |
|                                            | President: Dr. V. S. Nalawade                                    |
|                                            | Participants: Second year student teachers                       |
| Outcome                                    | 1. Students gained confidence to interview for teaching posts in |
|                                            | various schools.                                                 |
|                                            | 2. Students got job opportunities in various schools.            |
| Number of Participants                     | 43                                                               |
| Attachment Photo/News/List of Participants | List of Participants, Photos                                     |

## Azad College of Education, Satara <u>Campus Interview</u>

School Name: IQRA English Medium School & Jr. College of Science & Commerce (for girls), Satara

Date: 17/06/2023

Time- 01.00 pm.