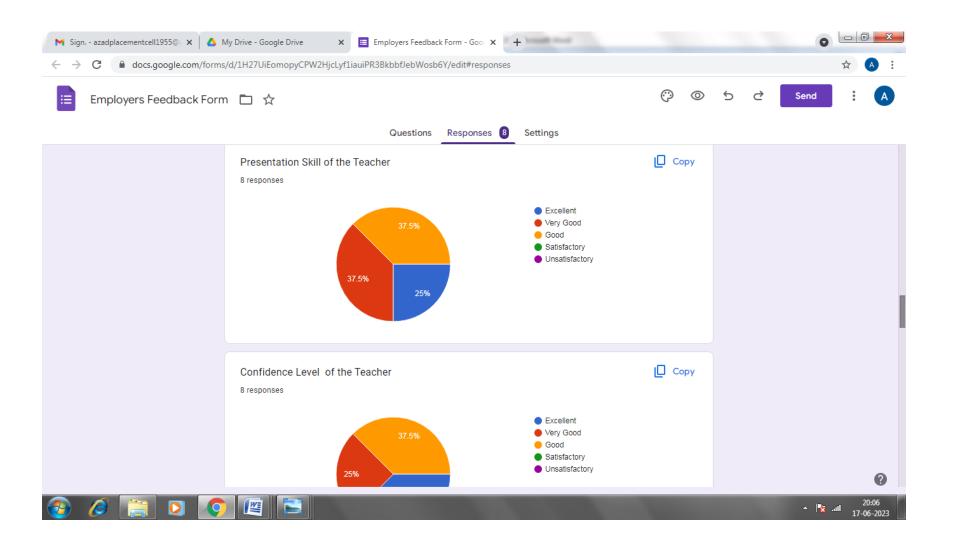

कळविण्यात येते की, शिनवार दि. १७/०६/२०२३ रोजी दुपारी ०१.०० वाजता विविध संस्थांसाठी महाविद्यालयात 'Campus Interview' चे आयोजन करण्यात आले आहे. या 'Campus Interview' चा जास्तीत जास्त विद्यार्थ्यांनी लाभ घ्यावा. तसेच विद्यार्थी सदरच्या 'Campus Interview' देणार आहेत त्यांनी WhatsApp गुपवरती आपली नावे कळवावीत.



प्राचार्य आझाद कॉलेज ऑफ एज्युकेशन सातारा.



Dr.K.R.More, (Head, Placement Cell)



Dr. Shaikh, (Principal, IQRA English Medium School, Satara) Hon. Dr. V. S. Nalawade (Principal, Azad College of Edu., Satara)



Hon.M. L. Jadhav (Principal, New English School, Kanher)



#### **Campus Interview**



**IQRA English Medium School, Satara)** 



Satara Urdu High School, Nagthane, Satara



**New English School, Kanher** 



Smitkiran English Medium School, Tulsan, Ondoshi, Karad





















Head, Placement Cell

#### Rayat Shikshan Sanstha's

## Azad College of Education, Satara <u>Campus Interview</u>

School Name: IQRA English Medium School & Jr. College of Science & Commerce (for girls), Satara

Date: 17/06/2023

Time- 01.00 pm.

## Attendance

|            | The state of the s |                    |                  |                                        |                  |
|------------|--------------------------------------------------------------------------------------------------------------------------------------------------------------------------------------------------------------------------------------------------------------------------------------------------------------------------------------------------------------------------------------