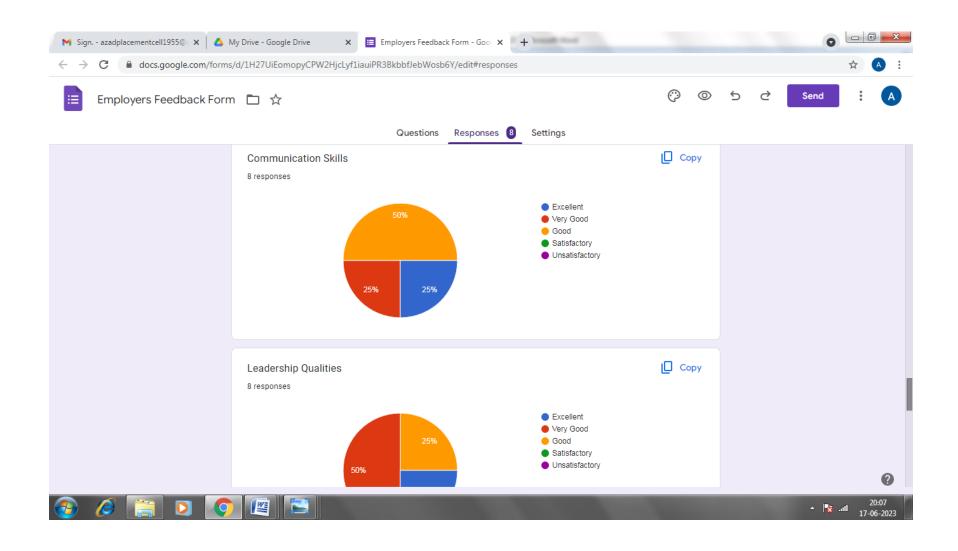

## Rayat Shikshan Sanstha's, AZAD COLLEGE OF EDUCATION, SATARA <u>Activity Report</u>

| Name of the Activity                       | Campus Interview                                                 |
|--------------------------------------------|------------------------------------------------------------------|
| Date/Duration of the Activity              | 17/06/2023                                                       |
| Name of the Organizing                     | Placement Cell                                                   |
| Committee/Department                       | 1 ideement cen                                                   |
| Objectives for organizing the Activity     | 1. Inviting various schools to interview students.               |
|                                            | 2.To provide job opportunities to students in various schools.   |
| Nature of Activity                         | Campus Interview                                                 |
| Brief Report                               | Guest: Hon. M. L. Jadhav,                                        |
|                                            | Dr. Shaikh, Sutar                                                |
|                                            | President: Dr. V. S. Nalawade                                    |
|                                            | Participants: Second year student teachers                       |
| Outcome                                    | 1. Students gained confidence to interview for teaching posts in |
|                                            | various schools.                                                 |
|                                            | 2. Students got job opportunities in various schools.            |
| Number of Participants                     | 43                                                               |
| Attachment Photo/News/List of Participants | List of Participants, Photos                                     |