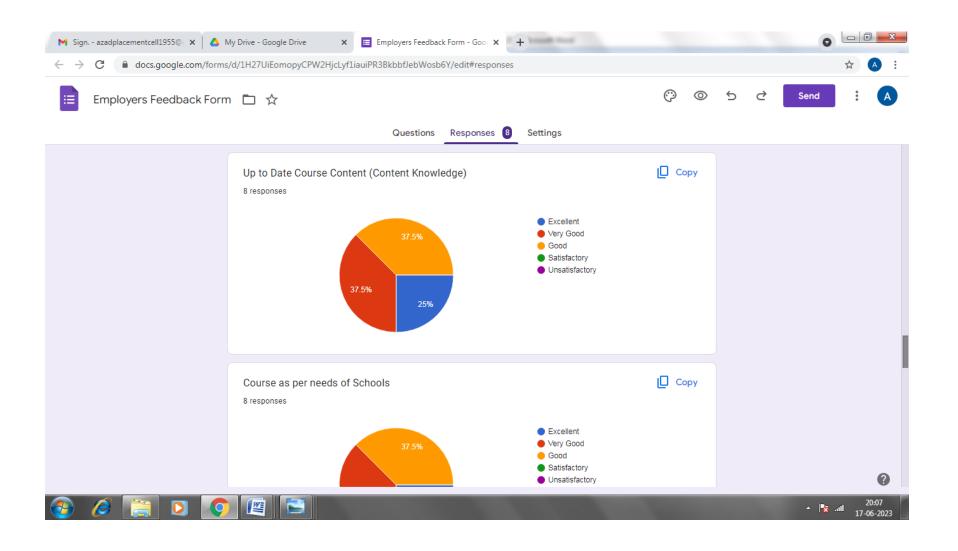

## Rayat Shikshan Sanstha's, AZAD COLLEGE OF EDUCATION, SATARA <u>Activity Report</u>

| Name of the Activity                       | Campus Interview                                                 |
|--------------------------------------------|------------------------------------------------------------------|
| Date/Duration of the Activity              | 17/06/2023                                                       |
| Name of the Organizing                     | Placement Cell                                                   |
| Committee/Department                       | 1 ideement cen                                                   |
| Objectives for organizing the Activity     | 1. Inviting various schools to interview students.               |
|                                            | 2.To provide job opportunities to students in various schools.   |
| Nature of Activity                         | Campus Interview                                                 |
| Brief Report                               | Guest: Hon. M. L. Jadhav,                                        |
|                                            | Dr. Shaikh, Sutar                                                |
|                                            | President: Dr. V. S. Nalawade                                    |
|                                            | Participants: Second year student teachers                       |
| Outcome                                    | 1. Students gained confidence to interview for teaching posts in |
|                                            | various schools.                                                 |
|                                            | 2. Students got job opportunities in various schools.            |
| Number of Participants                     | 43                                                               |
| Attachment Photo/News/List of Participants | List of Participants, Photos                                     |