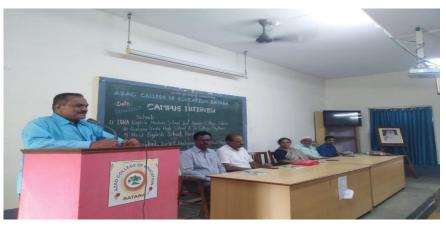

## Rayat Shikshan Sanstha's, AZAD COLLEGE OF EDUCATION, SATARA <u>Activity Report</u>

| Name of the Activity                       | Campus Interview                                                 |
|--------------------------------------------|------------------------------------------------------------------|
| Date/Duration of the Activity              | 17/06/2023                                                       |
| Name of the Organizing                     | Placement Cell                                                   |
| Committee/Department                       | 1 ideement cen                                                   |
| Objectives for organizing the Activity     | 1. Inviting various schools to interview students.               |
|                                            | 2.To provide job opportunities to students in various schools.   |
| Nature of Activity                         | Campus Interview                                                 |
| Brief Report                               | Guest: Hon. M. L. Jadhav,                                        |
|                                            | Dr. Shaikh, Sutar                                                |
|                                            | President: Dr. V. S. Nalawade                                    |
|                                            | Participants: Second year student teachers                       |
| Outcome                                    | 1. Students gained confidence to interview for teaching posts in |
|                                            | various schools.                                                 |
|                                            | 2. Students got job opportunities in various schools.            |
| Number of Participants                     | 43                                                               |
| Attachment Photo/News/List of Participants | List of Participants, Photos                                     |

प्राचार्य आझाद कॉलेज ऑफ एज्युकेशन सातारा.

Dr.K.R.More, (Head, Placement Cell)

Dr. Shaikh, (Principal, IQRA English Medium School, Satara) Hon. Dr. V. S. Nalawade (Principal, Azad College of Edu., Satara)

Hon.M. L. Jadhav (Principal, New English School, Kanher)